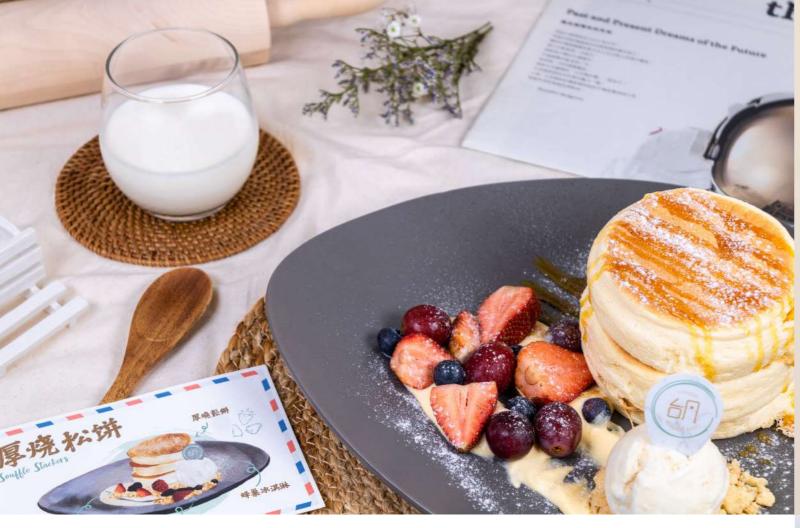

# ② 經典厚燒鬆餅

Signature Souffle Stackers with Mixed Berries, Vanilla Crumble and Honeycomb Ice Cream \$16.80