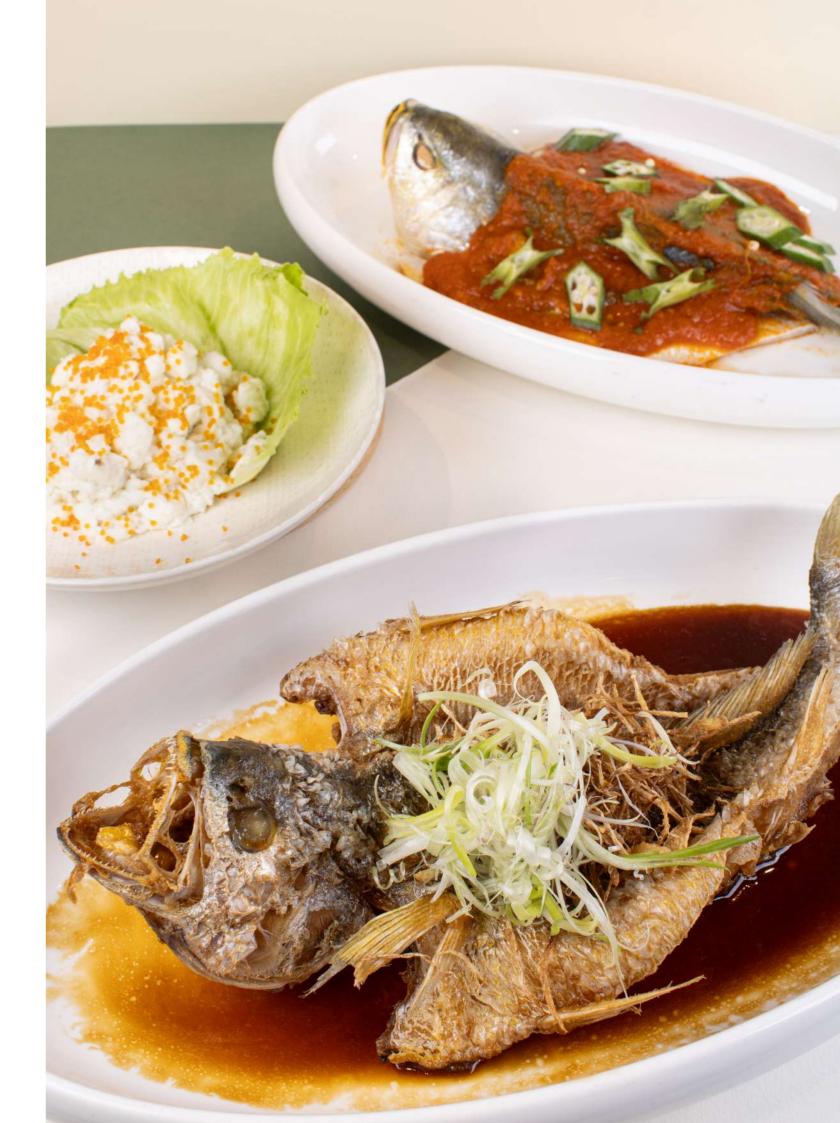

# 美顏雞湯 🖯

Double Boiled Chicken Collagen Soup \$12.80

Regular

\$28.80

**Small** 

| 港蒸鱸魚片與松菇<br>Steamed Barramundi<br>with Shimeiji Mushroom<br>in Hong Kong Sauce                            | \$14.80 | \$19.80 |
|-----------------------------------------------------------------------------------------------------------|---------|---------|
| 蟹肉魚子滑蛋白<br>Crabmeat Scrambled Egg White<br>with Tobiko                                                    | \$11.80 | \$15.80 |
| 洋蔥耗油酥炸黄花鱼<br>Fried Yellow Croaker<br>with Onion, Oyster Sauce<br>or Superior Soya Sauce and Crispy Ginger |         | \$28.80 |
| 酸菜蒸黄花鱼                                                                                                    |         |         |