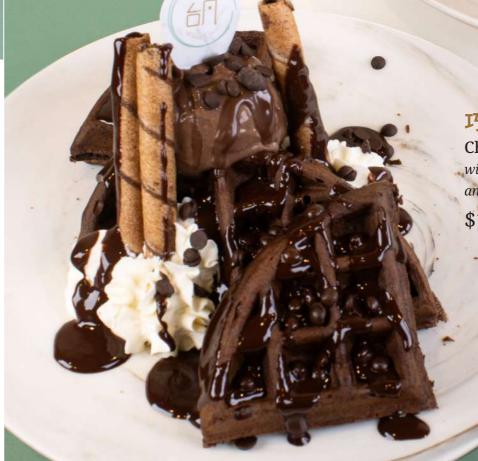

# 🕝 焦糖麻糬鬆餅

Caramel Pudding Mochi Waffles

with Caramel Pudding, Bubbles, Almond Crumble, Mochi and Honeycomb Ice Cream

\$16.80

Chocolate Chip Waffle-quake
with Chocolate Biscuit, Chocolate Cream,
and Chocolate Ice Cream

\$16.80