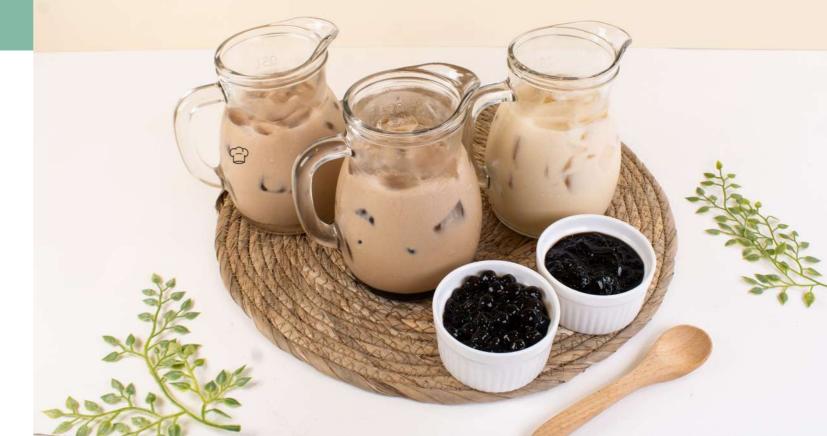

# 奶茶系列

### **MILK TEA SERIES**

#### Selection of Tea

1. **烏龍茶** Oolong Tea

2. 紅茶

Red Tea

### Selection of Topping

1. **珍珠** Black Tapioca Pearls

2. **仙草** Grass Jelly

② 招牌奶茶 (热/冷)
Classic Milk Tea (Hot/Cold)

\$6.90

焦糖奶茶 (热/冷)
Caramel Milk Tea (Hot/Cold)

\$6.90

赤糖奶茶 (热/冷)

Brown Sugar Milk Tea (Hot/Cold)

\$6.90 NUTRI-GRADE