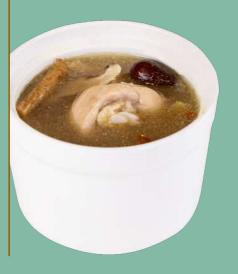

# 美顏雞湯 🖯

Double Boiled Chicken Collagen Soup \$12.80

Regular

\$28.80

**Small** 

| 港蒸鱸魚片與松菇<br>Steamed Barramundi<br>with Shimeiji Mushroom<br>in Hong Kong Sauce                            | \$14.80 | \$19.80 |
|-----------------------------------------------------------------------------------------------------------|---------|---------|
| 蟹肉魚子滑蛋白<br>Crabmeat Scrambled Egg White<br>with Tobiko                                                    | \$11.80 | \$15.80 |
| 洋蔥耗油酥炸黄花鱼<br>Fried Yellow Croaker<br>with Onion, Oyster Sauce<br>or Superior Soya Sauce and Crispy Ginger |         | \$28.80 |
| 酸菜蒸黄花鱼                                                                                                    |         |         |