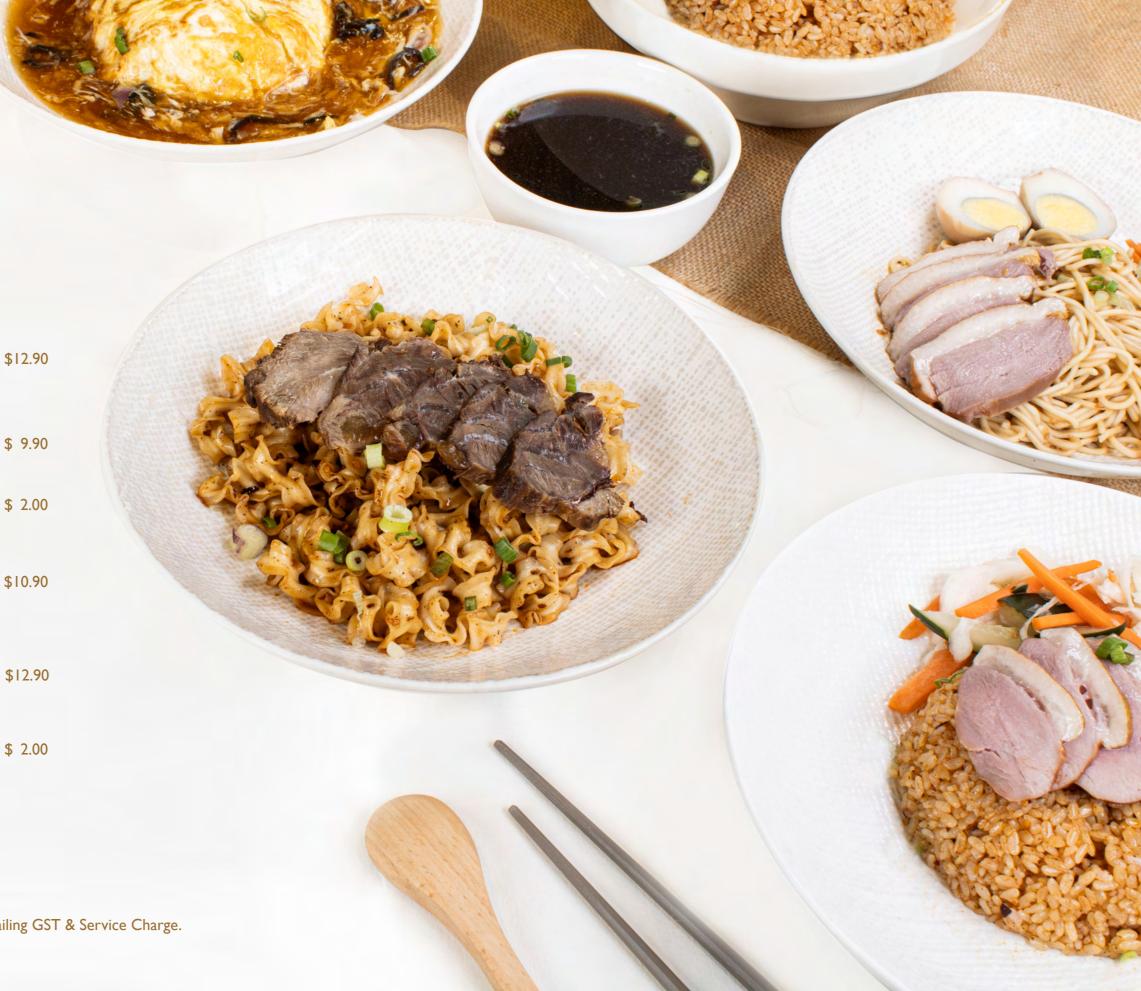

#### ♦ 台式芝麻冷面

Taiwanese Cold Noodle with Sesame Sauce & Smoked Duck (Dry)

四川麻辣紅燒牛肉刀削麵(乾)

Szechuan Mala Tossed Knife-cut Noodle with Braised Beef (Dry)

Choice of sauce: Spicy (Mala)/ Non-spicy Add on: Beef Tripe and Beef Tendon

\$12.90

\$ 2.00