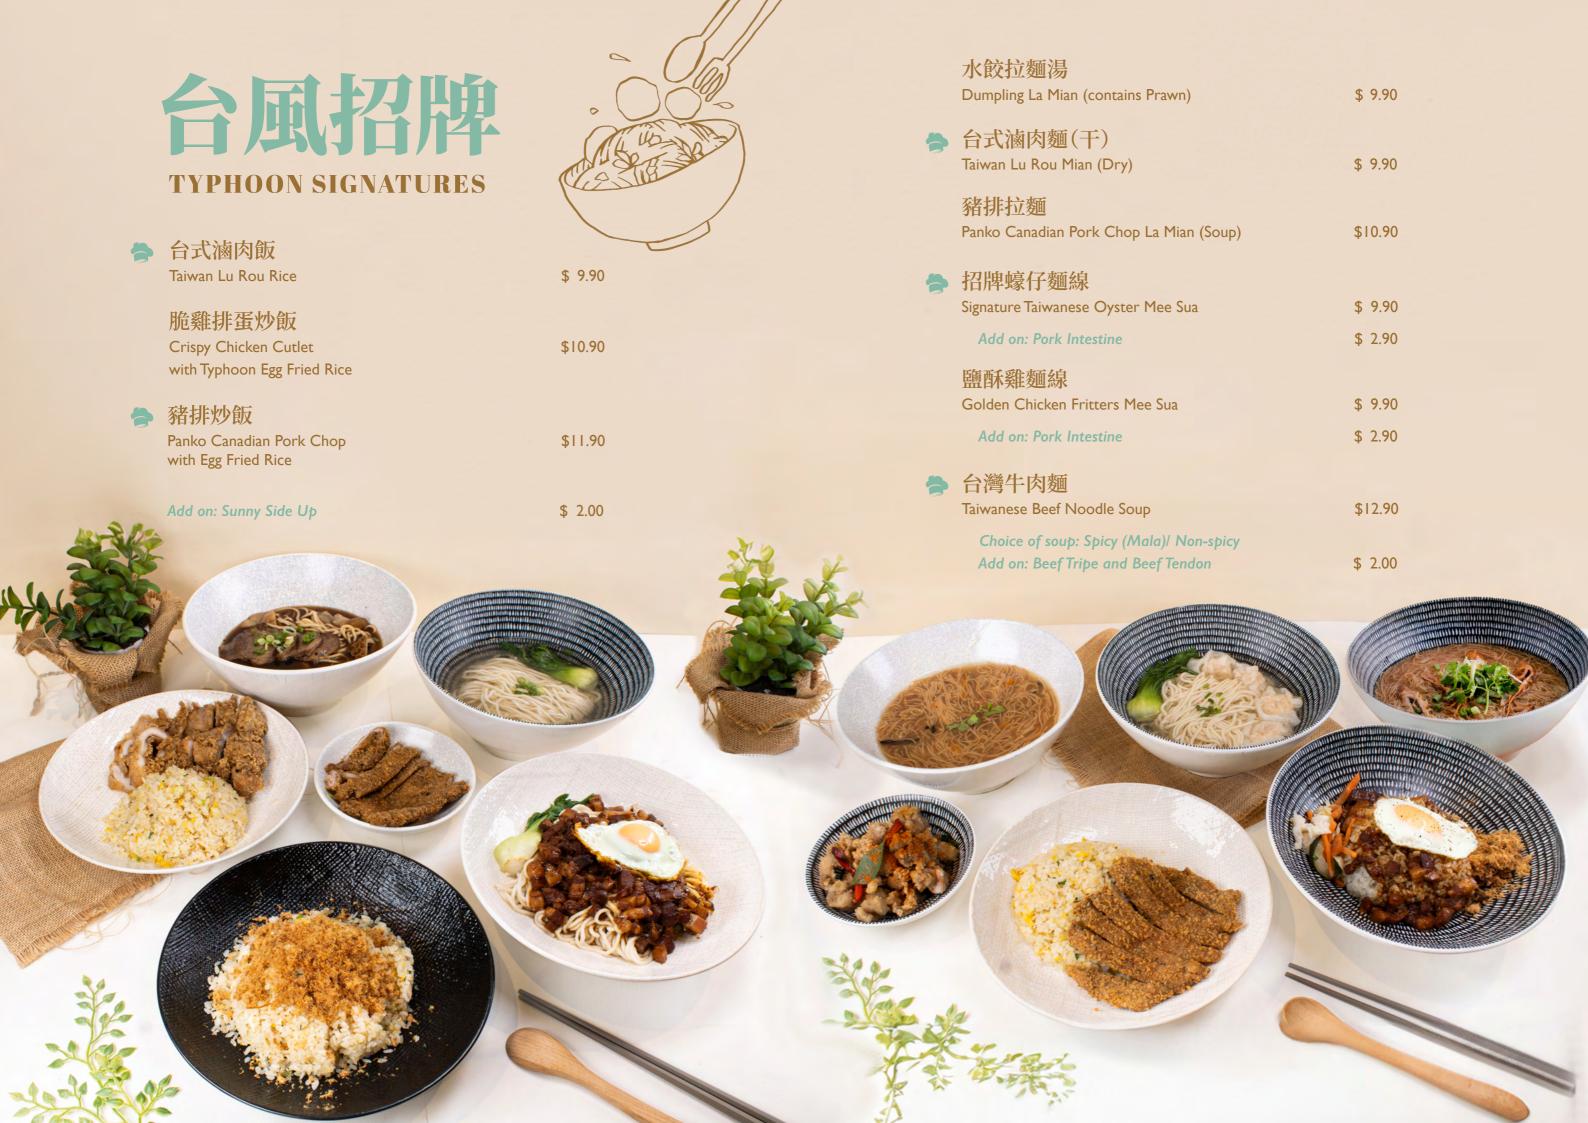

#### **TYPHOON CREATIONS**

| ♣ 蟹肉汁虾炒 | 饭 |
|---------|---|
|---------|---|

Taiwanese Shrimp Fried Rice \$12.90 with Crabmeat Gravy

#### 麻辣煙鴨炒飯

Mala Fried Rice \$ 9.90 with Smoked Duck

Add on: Sunny Side Up \$ 2.00

#### ♦ 台式芝麻冷面

Taiwanese Cold Noodle with Sesame Sauce & Smoked Duck (Dry)

四川麻辣紅燒牛肉刀削麵(乾)

Szechuan Mala Tossed Knife-cut Noodle with Braised Beef (Dry)

Choice of sauce: Spicy (Mala)/ Non-spicy Add on: Beef Tripe and Beef Tendon

\$12.90

\$ 2.00