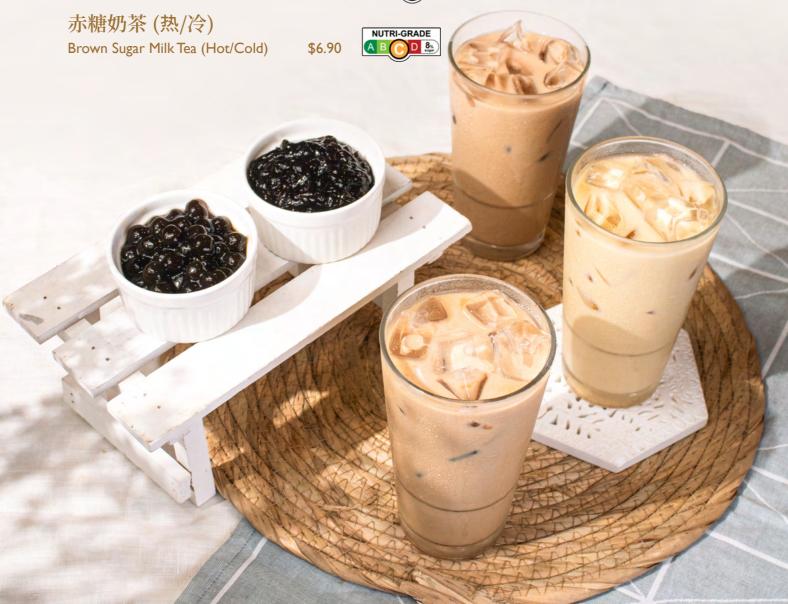

### 奶茶系列

#### **MILK TEA SERIES**

Nutri-Grade mark is based on preparation at 120% sugar (before addition of ice)

**Selection of Tea** 

烏龍茶 Oolong Tea

紅茶 Red Tea

**Selection of Topping** 

珍珠

Black Tapioca Pearls

仙草 Grass Jelly

招牌奶茶 (热/冷) Classic Milk Tea (Hot/Cold)

焦糖奶茶 (热/冷)

Caramel Milk Tea (Hot/Cold)

NUTRI-GRADE