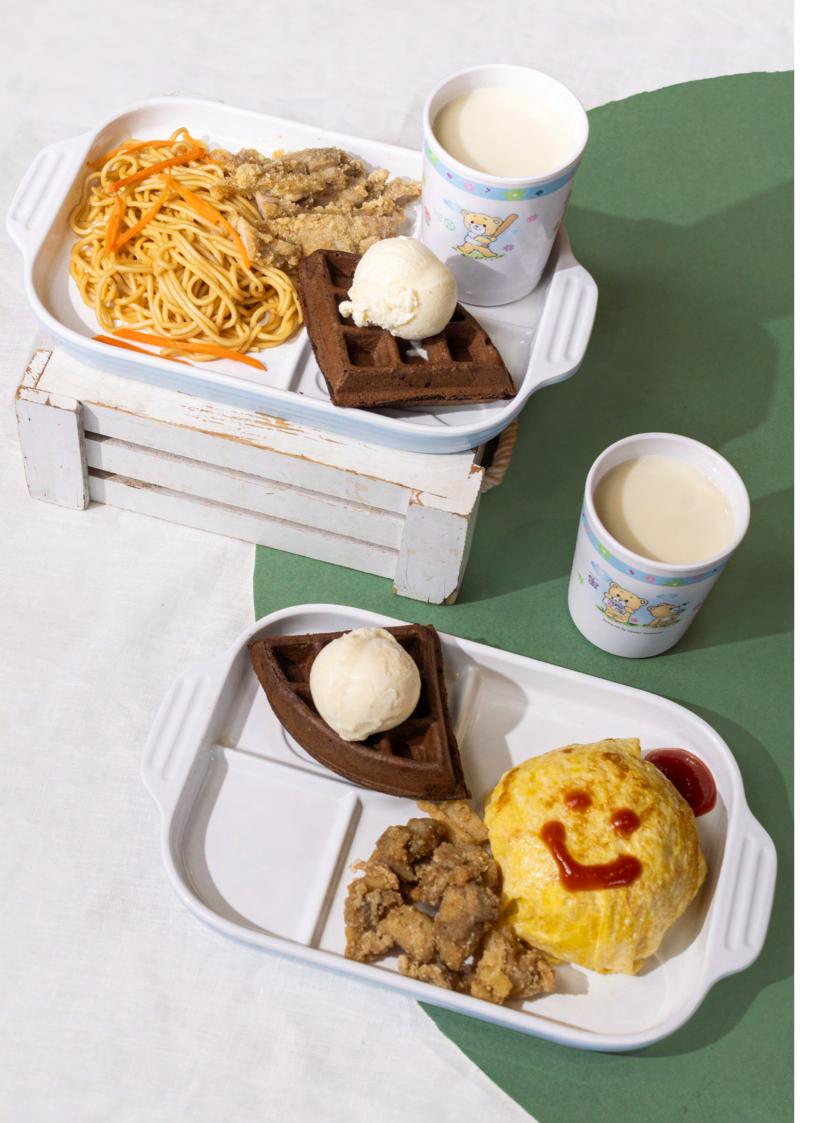

#### **KIDS MENU**

Egg Fried Rice Set

\$9.90

- Typhoon Egg Fried Rice with Omelette
- Golden Chicken Fritters
- Chocolate Waffle with Vanilla Ice Cream
- Homemade Soya Milk Drink

#### 拉面套餐

La Mian Set

\$9.90

- La Mian Dry
- Chicken Chop
- Chocolate Waffle with Vanilla Ice Cream
- Homemade Soya Milk Drink