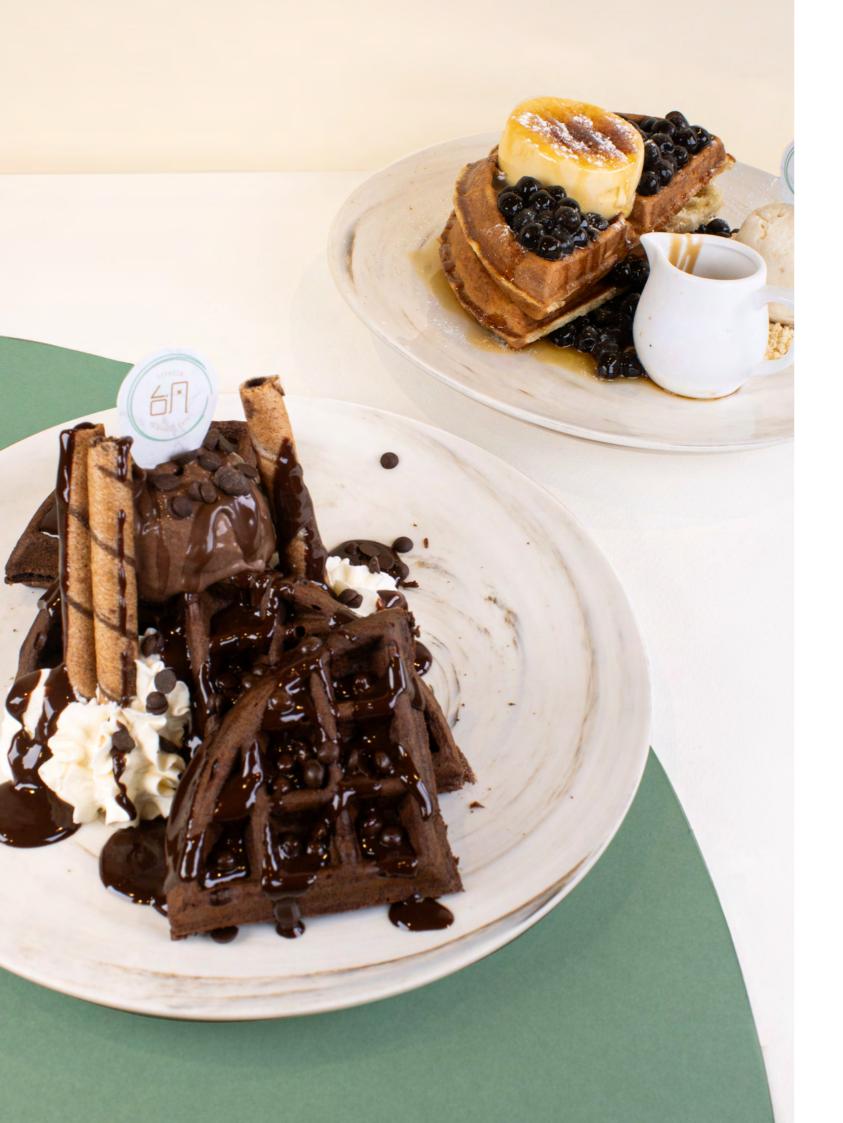

#### 巧克力鬆餅

Chocolate Chip Waffle-quake \$15.80 with Chocolate Biscuit, Chocolate Sauce, and Chocolate Ice Cream

#### 黑芝麻鬆餅

Black Sesame Waffle-quake \$15.80 with Black Sesame Sauce, Mochi, Red Bean Ice Cream (PLAZA SINGAPURA ONLY)

#### 年糕鬆餅

Brown Sugar Sticky Rice Cake Waffle \$15.80 with Milk Pudding, Mochi, Coconut Cream,
Bubbles, and Vanilla Ice Cream

(PLAZA SINGAPURA ONLY)

Waiting time of 10-20 mins required for dessert preparation.